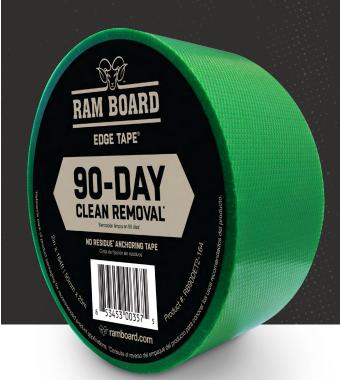

## 90-DAY EDGE TAPE CLEAN REMOVAL, NO RESIDUE TAPE

## **PRODUCT FEATURES**

- No residue means no unexpected cleanup
- 90-day clean removal save time with one single application for long-term jobs
- Tru-Tear Technology tears straight and easy. No cutting required.
- Lays flat no curling or lifting tape edges
- Multi-purpose works for multiple applications and uses on the jobsite
- Easily repositionable to fix any application errors
- High-tensile strength for the toughest jobsite needs

## **RAM BOARD 90-DAY EDGE TAPE**

Anchor down Ram Board and other material for up to 90 days\* without a trace of residue. This high-tensile tape lays flat on the first application and can be repositioned without any adhesive fallback. 90-Day Edge Tape conforms to Ram Board and different surfaces with a strong hold. Tru-Tear technology tears straight and easy without any tools needed.